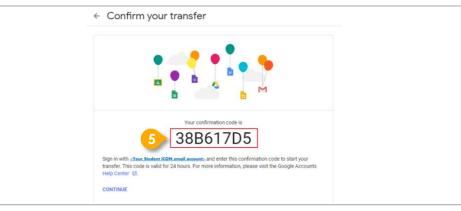

→ Click "Get confirmation code"

5 Copy the confirmation code generated.

#### 6 Return to Google Takeout.

- → Enter the code under "Verify your destination account"
- → Click "VERIFY"

| ✓ 1. Code sent to <u><your account="" destination="" email=""></your></u> |       |
|---------------------------------------------------------------------------|-------|
| 2. Verify your destination account                                        |       |
| Check your <your account="" destination="" email="">email</your>          |       |
| or a confirmation code and enter it here. It may take                     |       |
| a few minutes for the email to appear in your inbox.                      | ***** |
|                                                                           | _     |
| Enter code                                                                |       |
| 88617D5                                                                   |       |