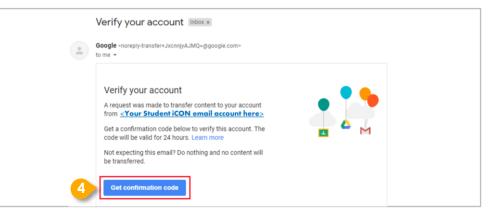

|

| Transfer your content<br>Copy and transfer your email and Google Drive files            | . • • |
|-----------------------------------------------------------------------------------------|-------|
| to another Google Account                                                               | M     |
| 1. Enter a destination account                                                          |       |
| Enter the Google Account that will receive your<br>transferred content. Learn more 😰    |       |
| Enter an email address <type account="" destination="" email="" here="" your=""></type> | 0     |





→ Click "Get confirmation code"

5 Copy the confirmation code generated.







#### 6 Return to Google Takeout.

- → Enter the code under "Verify your destination account"
- → Click "VERIFY"

| ✓ 1. Code sent to <u><your account="" destination="" email=""></your></u> |       |
|---------------------------------------------------------------------------|-------|
| 2. Verify your destination account                                        |       |
| Check your <your account="" destination="" email="">email</your>          |       |
| or a confirmation code and enter it here. It may take                     |       |
| a few minutes for the email to appear in your inbox.                      | ***** |
|                                                                           | _     |
| Enter code                                                                |