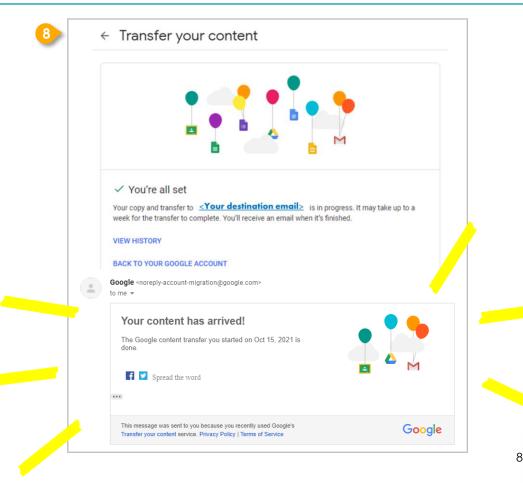

Once destination account has been successfully verified,
 → Click "START TRANSFER"

| ntent to copy and                                                                                                                                       |                                                                                                                                                                                                             |
|---------------------------------------------------------------------------------------------------------------------------------------------------------|-------------------------------------------------------------------------------------------------------------------------------------------------------------------------------------------------------------|
| P A                                                                                                                                                     |                                                                                                                                                                                                             |
| ent you'd like to copy and transfer to<br>t. People you've shared files with<br>ess to the originals. Learn more ☑<br><u>r Student iCON email&gt;</u> → | nation email>                                                                                                                                                                                               |
| Details                                                                                                                                                 |                                                                                                                                                                                                             |
| My Drive files, Files you own                                                                                                                           | -                                                                                                                                                                                                           |
| All mail                                                                                                                                                | -                                                                                                                                                                                                           |
|                                                                                                                                                         |                                                                                                                                                                                                             |
|                                                                                                                                                         | ent you'd like to copy and transfer to<br>t. People you've shared files with<br>ess to the originals. Learn more [2]<br><u>r Student iCON email&gt;</u> →<br><u>Otails</u><br>My Drive files, Files you own |

8 All set!

You'll receive an email once the export is complete.

<u>Part 1</u> - Backup Student iCON data to your personal Gmail Account <u>Option B:</u> Download your data (applicable to all Google apps)